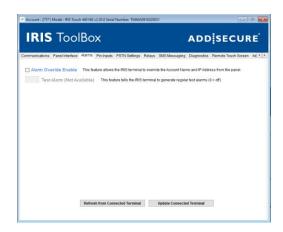

Note that as part of this change an additional tab has been created to separate Alarms setting and Pin Inputs settings:

## 3.I IRIS TOOLBOX 4.2.0

• IRIS Toolbox has been updated to support periodic test alarms generated by the IRIS terminal.