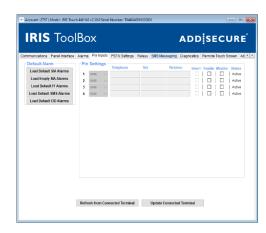

Note that as part of this change an additional tab has been created to separate Alarms setting and Pin Inputs settings: