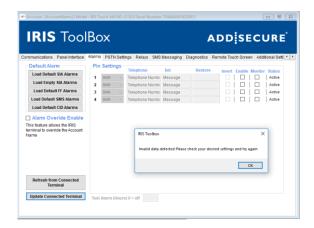

## 2.1 Improvement

A problem has been resolved with the previous release of IRIS Toolbox that causes an error message (see below) to be displayed when Alarm settings are changed on IRIS-4 terminals and IRIS Touch NG terminals with software earlier than versions 2.4.1.